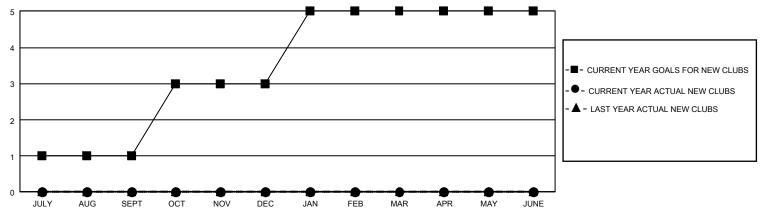

## GMT Constitutional Area 2, Group C

REPORT DOES NOT INCLUDE CLUBS IN UNDISTRICTED AREAS.

| Clubs                 |               |           |               | Members               |                         |                         |                                                    |
|-----------------------|---------------|-----------|---------------|-----------------------|-------------------------|-------------------------|----------------------------------------------------|
| RESULTS FOR 2022-2023 |               |           |               | RESULTS FOR 2022-2023 |                         |                         |                                                    |
| QUARTER               | NEW CLUB GOAL | NEW CLUBS | DROPPED CLUBS | QUARTER MEN           | MBER GROWTH NET<br>GOAL | MEMBER GROWTH<br>ACTUAL | DROPPED MEMBERS<br>ACTUAL (including<br>transfers) |
| JULY/AUG/SEPT         | 3             | 0         | 0             | JULY/AUG/SEPT         | 59                      | 28                      | 77                                                 |
| OCT/NOV/DEC           | 6             | 0         | 0             | OCT/NOV/DEC           | 65                      | 0                       | 0                                                  |
| JAN/FEB/MAR           | 6             | 0         | 0             | JAN/FEB/MAR           | 60                      | 0                       | 0                                                  |
| APR/MAY/JUNE          | 0             | 0         | 0             | APR/MAY/JUNE          | 55                      | 0                       | 0                                                  |

## GOALS AND ACTUAL NEW CLUBS CUMULATIVE