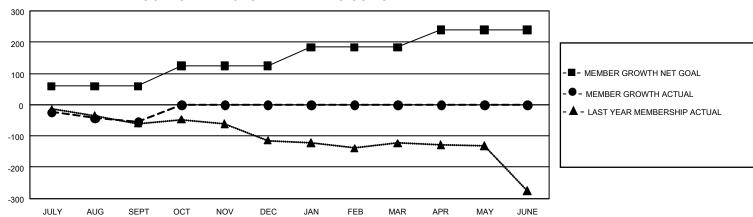

## GMT Constitutional Area 2, Group C

REPORT DOES NOT INCLUDE CLUBS IN UNDISTRICTED AREAS.

| Clubs                 |               |           |               | Members               |                         |                         |                                                    |
|-----------------------|---------------|-----------|---------------|-----------------------|-------------------------|-------------------------|----------------------------------------------------|
| RESULTS FOR 2022-2023 |               |           |               | RESULTS FOR 2022-2023 |                         |                         |                                                    |
| QUARTER               | NEW CLUB GOAL | NEW CLUBS | DROPPED CLUBS | QUARTER MEN           | MBER GROWTH NET<br>GOAL | MEMBER GROWTH<br>ACTUAL | DROPPED MEMBERS<br>ACTUAL (including<br>transfers) |
| JULY/AUG/SEPT         | 3             | 0         | 0             | JULY/AUG/SEPT         | 59                      | 28                      | 77                                                 |
| OCT/NOV/DEC           | 6             | 0         | 0             | OCT/NOV/DEC           | 65                      | 0                       | 0                                                  |
| JAN/FEB/MAR           | 6             | 0         | 0             | JAN/FEB/MAR           | 60                      | 0                       | 0                                                  |
| APR/MAY/JUNE          | 0             | 0         | 0             | APR/MAY/JUNE          | 55                      | 0                       | 0                                                  |

## GOALS AND ACTUAL MEMBERS CUMULATIVE

| DROPPED CLUBS: 0 |    | 12 CLUBS OF 159 ADDED 1 OR<br>MORE NEW MEMBERS | GENDER DISTRIBUTION                 |                |  |
|------------------|----|------------------------------------------------|-------------------------------------|----------------|--|
|                  |    |                                                | MALE                                | 2,230 (66.23%) |  |
|                  |    |                                                | FEMALE                              | 1,137 (33.77%) |  |
| DROPPED MEMBERS  |    |                                                | NON BINARY                          | 0 (0.00%)      |  |
| DECEASED         | 9  |                                                | PREFER NOT TO ANSWER                | 0 (0.00%)      |  |
| CLUB CANCELLED   | 0  |                                                | TOTAL FAMILY UNIT MEMBERS 627       |                |  |
| OTHER            | 68 | CLICK HERE FOR                                 |                                     |                |  |
| TOTAL            | 77 | CUMULATIVE MEMBERSHIP DATA                     | FAMILY MEMBERS PAYING HALF DUES 320 |                |  |